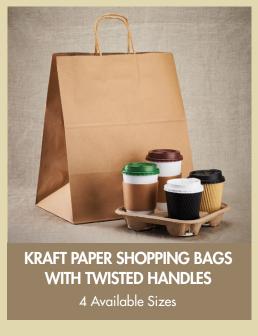

## √Custom Print Available!

WITH TWISTED HANDLES

4 Available Sizes

## Available Sizes: 9.88" x 18.76" x 8.19" & 4.84" x 15.31" x 3.46"

| ITEM#     | DESCRIPTION                                                        | DIMENSION              | QUANTITY     |
|-----------|--------------------------------------------------------------------|------------------------|--------------|
| FP-SB100  | Karat Paper Shopping Bag with Twisted Handles (Kraft) - Balboa     | 8.1" x 10.6" x 4.5"    | 250 pcs/case |
| FP-SB100W | Karat Paper Shopping Bag with Twisted Handles (White) - Balboa     | 8.1" x 10.6" x 4.5"    | 250 pcs/case |
| FP-SB110  | Karat Paper Shopping Bag with Twisted Handles (Kraft) - Laguna     | 9.6" x 13.4" x 5.3"    | 250 pcs/case |
| FP-SB110W | Karat Paper Shopping Bag with Twisted Handles (White) - Laguna     | 9.6" x 13.4" x 5.3"    | 250 pcs/case |
| FP-SB120  | Karat Paper Shopping Bag with Twisted Handles (Kraft) - Malibu     | 12.2" x 14" x 7.5"     | 250 pcs/case |
| FP-SB120W | Karat Paper Shopping Bag with Twisted Handles (White) - Malibu     | 12.2" x 14" x 7.5"     | 250 pcs/case |
| FP-SB130  | Karat Paper Shopping Bag with Twisted Handles (Kraft) - Huntington | 13.9" x 15.9" x 9.3"   | 200 pcs/case |
| FP-SB130W | Karat Paper Shopping Bag with Twisted Handles (White) - Huntington | 13.9" x 15.9" x 9.3"   | 200 pcs/case |
| FP-SB140  | Karat Paper Shopping Bag with Twisted Handles (Kraft) - Newport    | 16.9" x 17.7" x 9.4"   | 150 pcs/case |
| Y3016s    | Karat Plastic Generic 2 Cup To-Go Bags                             | 4.84" x 15.31" x 3.46" | 22 lbs/case  |
| Y3017s    | Karat Plastic Generic 4 Cup To-Go Bags                             | 9.88" x 18.76" x 8.19" | 22 lbs/case  |